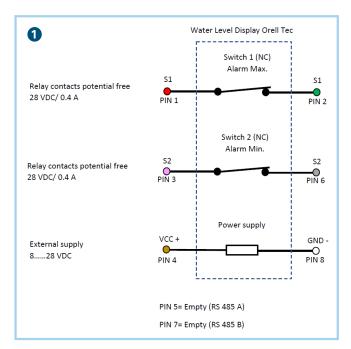

#### **Accessories**

1 Interface cable for alarm triggering / external supply

| 1: | ST Relay contacts | Alarm IVIax.    | rea   |
|----|-------------------|-----------------|-------|
| 2: | S1 Relay contacts | Alarm Max.      | green |
| 3: | S2 Relay contacts | Alarm Min.      | pink  |
| 4: | + VCC (8 28 VDC)  | External supply | brown |
| 5: | RS 485 A          |                 |       |
| 6: | S2 Relay contacts | Alarm Min.      | white |

7: RS 485 B

8: - GND External supply weiss

- Cable diameter 5.5mm / 8x0.14mmq

2 Cable for analogue signal 5-pole

PIN 1 = GND

PIN 2 = + OUT (4... 20mA) PIN 3, 4, 5 = no assignment

- For analogue signal 4 20mA external power supply via connection (1) 8 ... 28 VDC required.
- Cable diameter 4.05mm / 2x0.14mmg