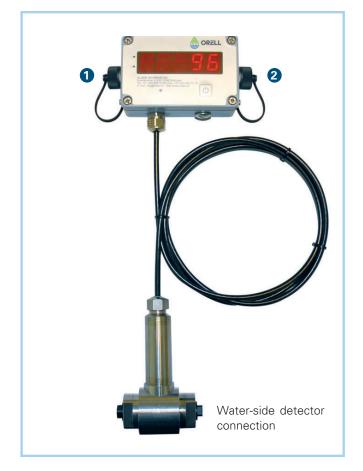

# DAMPER ACCESSORIES

LED WATER LEVEL DISPLAY

**OLD 1120** 

# **LED Water Level Display to 40 bar**

## **Operating principle**

After pressing the button, the water level of the container is displayed in cm water column for about 10 s.

By means of the interface, an alarm can be triggered via limit switch.

#### Construction

Lacquered aluminium housing, protection class IP 65. Stainless steel pressure transmitter, protection class IP 68.

#### **Accessories**

1 Interface cable for alarm triggering / external supply

| 1: | ST Relay contacts | Alarm IVIax.    | rea   |
|----|-------------------|-----------------|-------|
| 2: | S1 Relay contacts | Alarm Max.      | green |
| 3: | S2 Relay contacts | Alarm Min.      | pink  |
| 4: | + VCC (8 28 VDC)  | External supply | brown |
| 5: | RS 485 A          |                 |       |
| 6: | S2 Relay contacts | Alarm Min.      | white |